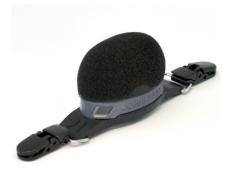

# INTRODUCING THE NEW GENERATION OF NOISE DOSIMETERS FROM CIRRUS RESEARCH.

- ► The result of 20 years of doseBadge® development
- ► No controls, cables or display for secure, reliable measurements
- ► Simple setup, deployment & data download
- ► Measure to any occupational noise regulation or standard
- ► 4 simultaneous integrators & 2 simultaneous Peak channels
- ► LCeg LAeg measurements
- ▶ 60dB to 143dB measurement range
- ► Automatically start, pause & stop measurements with the daily timers

- ► Remote communication to the dBLink App (Android & iOS)and the doseBadge<sup>5</sup> Wand
- ► View measurements & configure the doseBadge<sup>5</sup> with the dBLink App for mobile devices
- ► NoiseTools software supplied as standard for reporting & data analysis
- ► Allocate doseBadge<sup>5</sup> instruments to individual users to track measurements easily & effectively
- ► Internal microphone with automatic calibration and impact sensor

# All the data you need

With 4 simultaneous integrators and 2 simultaneous Peak channels as well as ULT triggers and Lmax/Lmin, the doseBadge<sup>5</sup> can be programmed to meet any occupational noise standard, regulation or user requirement anywhere in the world.