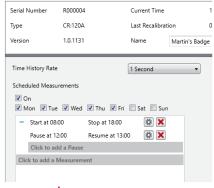

### Control your measurements

Use the scheduled timers to automatically start & stop measurements every day, giving you control over when the instrument gathers data without the need for user intervention.

Program lunch breaks and rest times for the ultimate in measurement control.