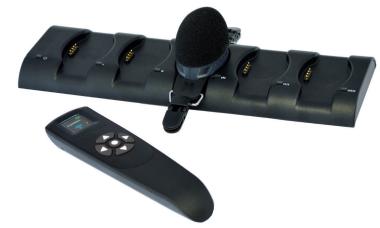

### Download & charge

The doseBadge<sup>5</sup> Dock allows 5 individual doseBadge<sup>5</sup> instruments to be charged **and** downloaded at the same time, so you're ready to go wherever and whenever.