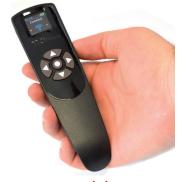

# Remote connectivity

Configure your instruments, view measurement data and control the doseBadge<sup>5</sup> with the dBLink App for Android & iOS.

Use the doseBadge<sup>5</sup> Wand to review mid-shift readings and control the instrument, giving you the flexibility to make effective noise measurements.