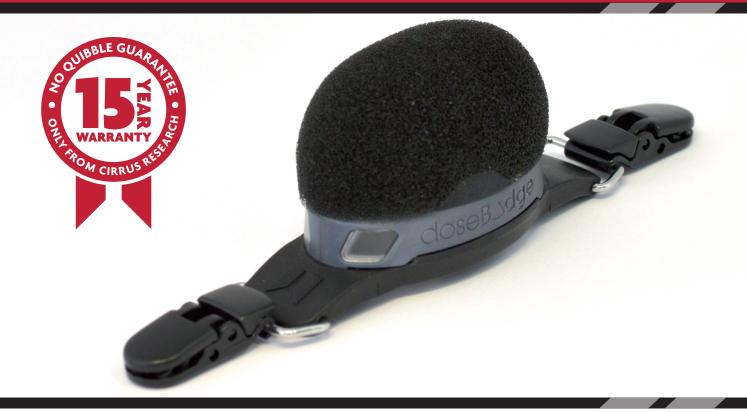

# IICITUS OSEBAGGE The new generation of noise dosimeter

# INTRODUCING THE NEW GENERATION OF NOISE DOSIMETERS FROM CIRRUS RESEARCH.

- ► The result of 20 years of doseBadge® development
- ► No controls, cables or display for secure, reliable measurements
- ► Simple setup, deployment & data download
- ► Measure to any occupational noise regulation or standard
- ► 4 simultaneous integrators & 2 simultaneous Peak channels
- ► LCeg LAeg measurements
- ▶ 60dB to 143dB measurement range
- ► Automatically start, pause & stop measurements with the daily timers

- ► Remote communication to the dBLink App (Android & iOS)and the doseBadge<sup>5</sup> Wand
- ► View measurements & configure the doseBadge<sup>5</sup> with the dBLink App for mobile devices
- ► NoiseTools software supplied as standard for reporting & data analysis
- ► Allocate doseBadge<sup>5</sup> instruments to individual users to track measurements easily & effectively
- ► Internal microphone with automatic calibration and impact sensor